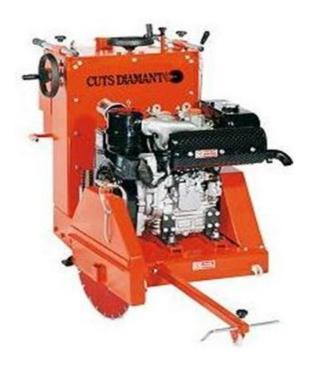

## FLOOR SAW MC 600

➤ Model MC600

Potenza (kW)
17kW (23HP)

Maximum cutting depth 220 mm

Starting
Electric

Depth control
 Maximum disk diameter applicable
 Maximum disk diameter applicable

Disc shaft diameter
 25.4 mm

Mass 250 kg

Water tankDepth IndicatorYes

Sound power level emitted (dB(A))

➤ Vibration value to the hand-arm system
7.38 m/s²

## Available engine:

Lombardini 12 LD 477/2 Diesel 2 cylinder 17 kW - 23 HP